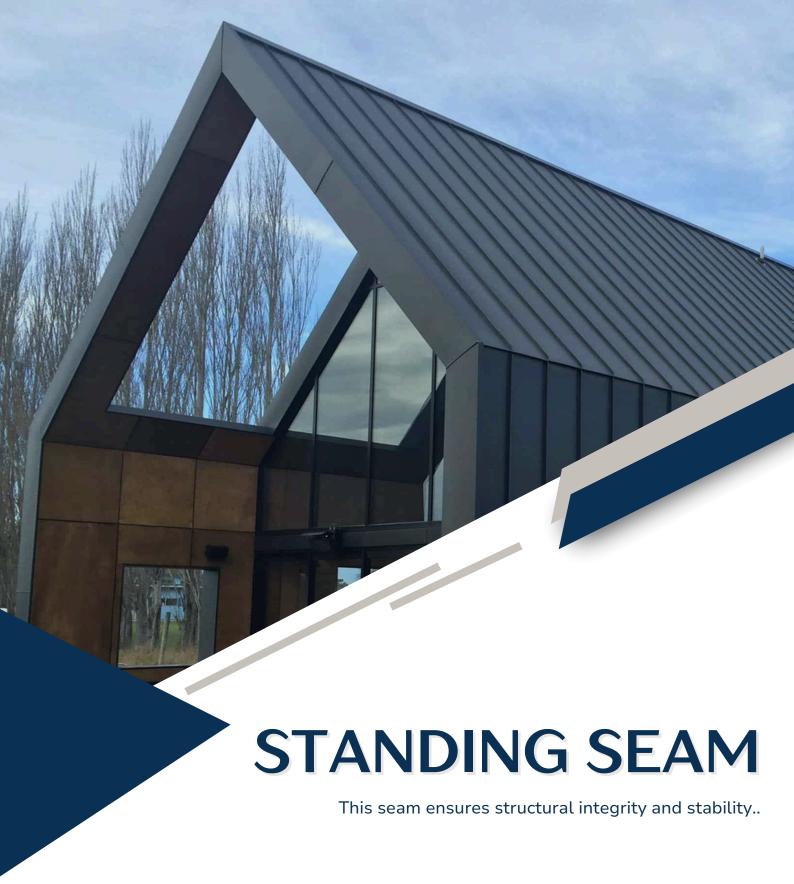

## **OVERVIEW**

Standing Seam is a joint or connection point where two metal sheets meet. and it is an ancient and elegant roofing system offers versatility for facades or roofing, suitable for flat, curved, concave, convex, conical, and domed applications. It utilizes two overlapping panel seams, crimping each panel securely together to establish a strong seal