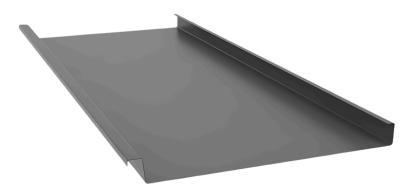

## SINGLE PANEL SHEET PROFILE

Our Standing Seam metal roofing system combines aesthetics with practical benefits. Its narrow ribs, wide spacing, and concealed fasteners ensure durability, security, and a refined appearance. With a variety of colors and finishes available, it's a top choice for achieving high aesthetic standards in roofing and cladding.