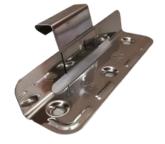

## **FASTENER SPECIFICATIONS**

Fasteners need to be screwed through the slotted holes on the stainless countersunk clips

Basically, two types of clips are used in installation of standing seam cladding sheets they are Fixed and Sliding Clips.

Fixed Clips

Sliding Clips

Discover the perfect cladding solution for your project. Contact us today!