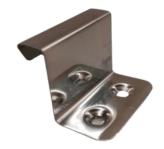

## **FASTENER SPECIFICATIONS**

Fasteners need to be screwed through the slotted holes on the stainless countersunk clips

Basically, two types of clips are used in installation of standing seam cladding sheets they are Fixed and Sliding Clips.

Fixed Clips

Sliding Clips

Discover the perfect cladding solution for your project. Contact us today!