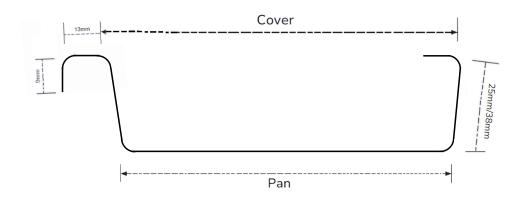

## **PRODUCT SPECIFICATIONS**

| Rib Height available  | 25mm, 38mm                                                                        |
|-----------------------|-----------------------------------------------------------------------------------|
| Minimum roof pitch:   | 3 degrees                                                                         |
| Min / Max Length      | 8m - (4m recommended)                                                             |
| Cover widths for 25mm | 230mm, 330mm & 530mm                                                              |
| Cover widths for 25mm | 210mm, 310mm & 510mm                                                              |
| Stop end and/ or hook | fold up, fold down, fold hook                                                     |
| Material              | Colorbond, Colorbond Matt, Colorbond Ultra,<br>Zincalume, Galvanized, UNICOTE LUX |

## SINGLE PANEL SHEET PROFILE

Our Standing Seam metal roofing system combines aesthetics with practical benefits. Its narrow ribs, wide spacing, and concealed fasteners ensure durability, security, and a refined appearance. With a variety of colors and finishes available, it's a top choice for achieving high aesthetic standards in roofing and cladding.