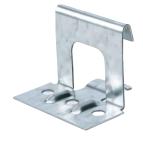

## **FASTENER SPECIFICATIONS**

Snaplock panels are attached to batten supports using concealed pierce-fixing. Clips secure the panels to the supports with screws, eliminating the need for fasteners passing through the Snaplock sheets.

#### **SNAPLOCK CLIP**

Ensure correct placement and secure attachment to batten supports.

Discover the perfect cladding solution for your project. Contact us today!