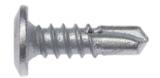

## **FASTENER SPECIFICATIONS**

Snaplock panels are attached to batten supports using concealed pierce-fixing. Clips secure the panels to the supports with screws, eliminating the need for fasteners passing through the Snaplock sheets.

10g x 16mm screws