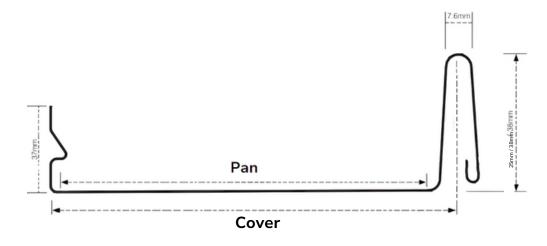

### SINGLE PANEL SHEET PROFILE

The Snap Lock profile features an adjustable recessed pan with a raised seam, Snaplock's simplified installation method doesn't require specialist tools.