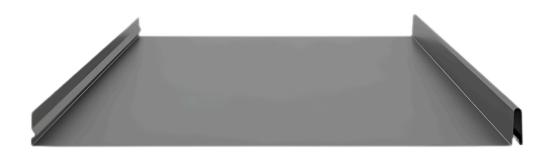

### SINGLE PANEL SHEET PROFILE

The Snap Lock profile features an adjustable recessed pan with a raised seam, Snaplock's simplified installation method doesn't require specialist tools.